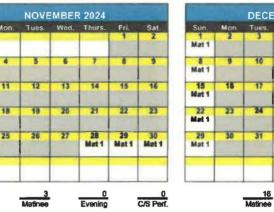

#### Gulfstream Park 2024/2025 Calendar

Wed. Thurs.

8

15

Mat 1

9

Mat 1

18

Mat 1

10

Mat 1

17

(Per License #321A) Page 2 of 2 AUGUST 2024

14

Sun. Mon. Tues.

5

12

13

4 Mat 1

24

**DECEMBER 2024** 

Wed

11

94

Tues.

10

17

24

31

Thurs.

껲

12

Mat 1

10

Mat 1

Mat 1

0 Evening

Mat 1

Mat 1

13

Mat 1

20

Mat 1

21

Mat 1

14

Met 1

21 Mat 1

28

C/S Perf.

Mat 1 C/Mat 1

| Sun.  | Mon. | Tues. | Wod. | Thurs. | Fri.       | Sat.       |
|-------|------|-------|------|--------|------------|------------|
|       |      | 2     | 3    | -      | 5<br>Mat 1 | 6<br>Mat 1 |
| 7     | 8    | 9     | 10   | - 11   | 12         | 13         |
| Mat 1 | 1000 |       |      |        | Mat 1      | Mat 1      |
| 14    | 15   | 16    | 17   | 18     | 19         | 20         |
| Mat 1 |      |       |      | 0      | Mat 1      | Mat 1      |
| 21    | 22   | 23    | 24   | 28     | 26         | 27         |
| Mat 1 |      |       |      |        | Mat 1      | Mat 1      |
| 28    | 29   | 30    | 31   | 1      |            | -          |
| Mat 1 |      |       |      | _      |            | _          |
|       |      |       | _    |        |            |            |
|       |      | 12    |      | 0      |            |            |