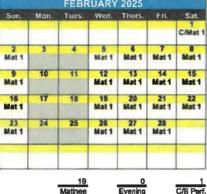

28

C/S Perf.

Mat 1 C/Mat 1

| Sun.  | Mon. | Tues. | Wod. | Thurs. | Fri.       | Sat.       |
|-------|------|-------|------|--------|------------|------------|
|       |      | 2     | 3    | -      | 5<br>Mat 1 | 6<br>Mat 1 |
| 7     | 8    | 9     | 10   | - 11   | 12         | 13         |
| Mat 1 | 1000 |       |      |        | Mat 1      | Mat 1      |
| 14    | 15   | 16    | 17   | 18     | 19         | 20         |
| Mat 1 |      |       |      | 0      | Mat 1      | Mat 1      |
| 21    | 22   | 23    | 24   | 28     | 26         | 27         |
| Mat 1 |      |       |      |        | Mat 1      | Mat 1      |
| 28    | 29   | 30    | 31   | 1      |            | -          |
| Mat 1 |      |       |      | _      |            | _          |
|       |      |       | _    |        |            |            |
|       |      | 12    |      | 0      |            |            |