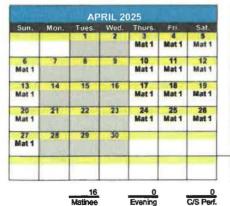

Gulfstream Park Racing Association, Inc. d/b/a Gulfstream Park Racing and Casino ("Gulfstream") possesses a valid thoroughbred permit, permit number 321. Gulfstream has been issued a pari-mutuel wagering operating license for the 2024-2025 Fiscal Year. Gulfstream's 2024-2025 operating license includes 161 performances (156 matinee and 5 charity). Now, Gulfstream has applied for an amended operating license canceling one matinee performance on July 1, 2024, resulting in a new schedule of 160 performances (155 matinee and 5 charity).