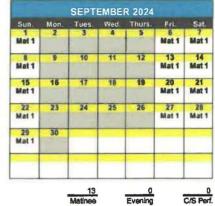

#### Gulfstream Park 2024/2025 Calendar

Wed. Thurs.

8

15

Mat 1

9

Mat 1

18

Mat 1

10

Mat 1

17

(Per License #321A) Page 2 of 2 AUGUST 2024

14

Sun. Mon. Tues.

5

12

13

4 Mat 1

24

**DECEMBER 2024** 

Wed

11

94

Tues.

10

17

24

31

Thurs.

껲

12

Mat 1

10

Mat 1

Mat 1

0 Evening

Mat 1

Mat 1

13

Mat 1

20

Mat 1

21

Mat 1

14

Met 1

21 Mat 1

28

C/S Perf.

Mat 1 C/Mat 1

| Sun.  | Mon. | Tues. | Wod. | Thurs. | Fri.       | Sat.       |
|-------|------|-------|------|--------|------------|------------|
|       |      | 2     | 3    | -      | 5<br>Mat 1 | 6<br>Mat 1 |
| 7     | 8    | 9     | 10   | - 11   | 12         | 13         |
| Mat 1 | 1000 |       |      |        | Mat 1      | Mat 1      |
| 14    | 15   | 16    | 17   | 18     | 19         | 20         |
| Mat 1 |      |       |      | 0      | Mat 1      | Mat 1      |
| 21    | 22   | 23    | 24   | 28     | 26         | 27         |
| Mat 1 |      |       |      |        | Mat 1      | Mat 1      |
| 28    | 29   | 30    | 31   | 1      |            | -          |
| Mat 1 |      |       |      | _      |            | _          |
|       |      |       | _    |        |            |            |
|       |      | 12    |      | 0      |            |            |