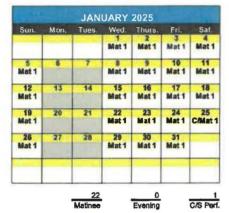

| Sun.  | Mon.  | Tues. | Wed.  | Thurs. | Fri   | Sat     |
|-------|-------|-------|-------|--------|-------|---------|
|       |       |       | -     |        |       | C/Mat 1 |
| 2     | 3     | 4     | 5     | 6      | 7     | 8       |
| Mat 1 |       |       | Mat 1 | Mat 1  | Mat 1 | Mat 1   |
| 9     | 10    | 11    | 12    | 13     | 14    | 15      |
| Mat 1 | 10000 |       | Mat 1 | Mat 1  | Mat 1 | Mat 1   |
| 16    | 17    | 18    | 19    | 20     | 21    | 22      |
| Mat 1 |       | 1     | Mat 1 | Mat 1  | Mat 1 | Mat 1   |
| 23    | 24    | 25    | 26    | 27     | 28    | 29      |
| Mat 1 | -     |       | Mat 1 | Mat 1  | Mat 1 | C/Mat 1 |
| 30    | 31    |       | -     | _      |       |         |
| Mat 1 |       |       |       |        |       |         |