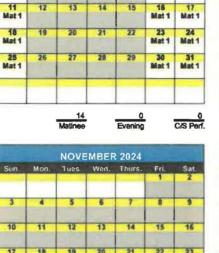

#### Gulfstream Park 2024/2025 Calendar

Wed. Thurs.

8

15

Mat 1

9

Mat 1

18

Mat 1

10

Mat 1

17

(Per License #321A) Page 2 of 2 AUGUST 2024

14

Sun. Mon. Tues.

5

12

13

4 Mat 1

24

**DECEMBER 2024** 

Wed

11

94

Tues.

10

17

24

31

Thurs.

껲

12

Mat 1

10

Mat 1

Mat 1

0 Evening

Mat 1

Mat 1

13

Mat 1

20

Mat 1

21

Mat 1

14

Met 1

21 Mat 1

28

C/S Perf.

Mat 1 C/Mat 1

| Sun.  | Mon. | Tues. | Wod. | Thurs. | Fri.       | Sat.       |
|-------|------|-------|------|--------|------------|------------|
|       |      | 2     | 3    | -      | 5<br>Mat 1 | 6<br>Mat 1 |
| 7     | 8    | 9     | 10   | - 11   | 12         | 13         |
| Mat 1 | 1000 |       |      |        | Mat 1      | Mat 1      |
| 14    | 15   | 16    | 17   | 18     | 19         | 20         |
| Mat 1 |      |       |      | 0      | Mat 1      | Mat 1      |
| 21    | 22   | 23    | 24   | 28     | 26         | 27         |
| Mat 1 |      |       |      |        | Mat 1      | Mat 1      |
| 28    | 29   | 30    | 31   | 1      |            | -          |
| Mat 1 |      |       |      | _      |            | _          |
|       |      |       | _    |        |            |            |
|       |      | 12    |      | 0      |            |            |