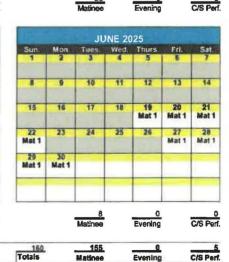

Gulfstream Park Racing Association, Inc. d/b/a Gulfstream Park Racing and Casino ("Gulfstream") possesses a valid thoroughbred permit, permit number 321. Gulfstream has been issued a pari-mutuel wagering operating license for the 2024-2025 Fiscal Year. Gulfstream's 2024-2025 operating license includes 161 performances (156 matinee and 5 charity). Now, Gulfstream has applied for an amended operating license canceling one matinee performance on July 1, 2024, resulting in a new schedule of 160 performances (155 matinee and 5 charity).

#### Gulfstream Park 2024/2025 Calendar

Wed. Thurs.

8

15

Mat 1

9

Mat 1

18

Mat 1

10

Mat 1

17

(Per License #321A) Page 2 of 2 AUGUST 2024

14

Sun. Mon. Tues.

5