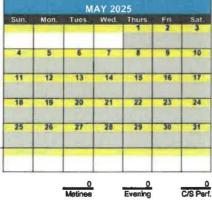

#### Gulfstream Park 2024/2025 Calendar

Wed. Thurs.

8

15

Mat 1

9

Mat 1

18

Mat 1

10

Mat 1

17

(Per License #321A) Page 2 of 2 AUGUST 2024

14

Sun. Mon. Tues.

5

28

C/S Perf.

Mat 1 C/Mat 1

| Sun.  | Mon. | Tues. | Wod. | Thurs. | Fri.       | Sat.       |
|-------|------|-------|------|--------|------------|------------|
|       |      | 2     | 3    | -      | 5<br>Mat 1 | 6<br>Mat 1 |
| 7     | 8    | 9     | 10   | - 11   | 12         | 13         |
| Mat 1 | 1000 |       |      |        | Mat 1      | Mat 1      |
| 14    | 15   | 16    | 17   | 18     | 19         | 20         |
| Mat 1 |      |       |      | 0      | Mat 1      | Mat 1      |
| 21    | 22   | 23    | 24   | 28     | 26         | 27         |
| Mat 1 |      |       |      |        | Mat 1      | Mat 1      |
| 28    | 29   | 30    | 31   | 1      |            | -          |
| Mat 1 |      |       |      | _      |            | _          |
|       |      |       | _    |        |            |            |
|       |      | 12    |      | 0      |            |            |